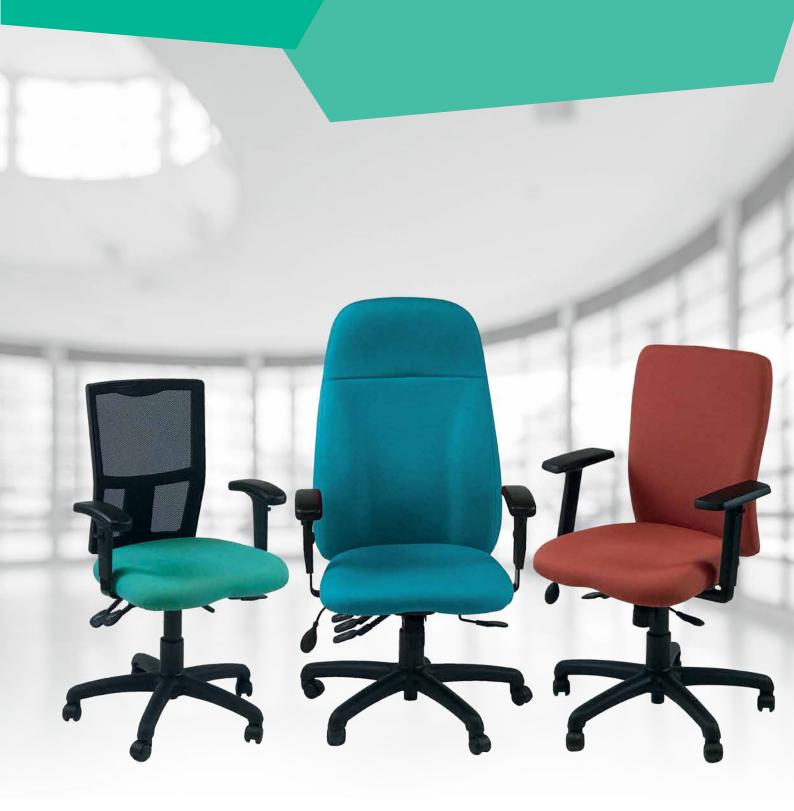

## Uni Bespoke



## Uni bespoke coding and options



BACK



**7** back only mechanism £0.00







**DR** £23.19









CASTOR/GLIDES

FABRIC COLUMNS



CASTOR I standard 50mm wheel / 42mm tower £0.00

UNI 57 / 67

UNI 77 / 87

SP

See fabric surcharges on page 54. All prices exclude VAT.

UNI 97



**5** independant seat and and back tilt £45.20



A petite seat £12.80



**A** £67.18 £83.66\*

**BL** 700mm £0.00





**UA** £100.64 £117.13\*

2

COL I COL 2 £189.96 £202.38

synchro seat and and back tilt £45.20

**C** standard seat £0.00

**BB** £16.73



brake loaded castor £24.33

сом

-£9.91

-£16.50

-£19.82

-£34.69



CASTOR 3 brake unloaded castor £12.60



COL 2

£12.41

£20.67

£24.83

£43.45

+£



**CASTOR** 4 pu castor £12.55







**5** COL I COL 2 £339.65 £360.32

**5SPY** 

synamics