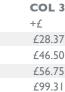

**UA** £100.64 £117.13\*

2

COL I COL 2 £189.96 £202.38

synchro seat and and back tilt £45.20

**C** standard seat £0.00

**BB** £16.73

brake loaded castor £24.33

сом

-£9.91

-£16.50

-£19.82

-£34.69

CASTOR 3 brake unloaded castor £12.60

COL 2

£12.41

£20.67

£24.83

£43.45

+£

**CASTOR** 4 pu castor £12.55

**5** COL I COL 2 £339.65 £360.32

**5SPY** 

synamics mechanism £121.31

MTO made to order seat £33.47