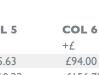

UNI 77 / 87

SP

See fabric surcharges on page 54. All prices exclude VAT.

UNI 97

**5** independant seat and and back tilt £45.20

A petite seat £12.80

**A** £67.18 £83.66\*

**BL** 700mm £0.00

**UA** £100.64 £117.13\*

2

COL I COL 2 £189.96 £202.38

synchro seat and and back tilt £45.20

**C** standard seat £0.00

**BB** £16.73

brake loaded castor £24.33

сом