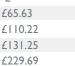

COL I COL 2 £228.92 £241.33

Z ratchet included on HD versions £21.16

L large seat £24.36

**A3B** £117.12

COL 4

£44.35

£74.06

£88.70