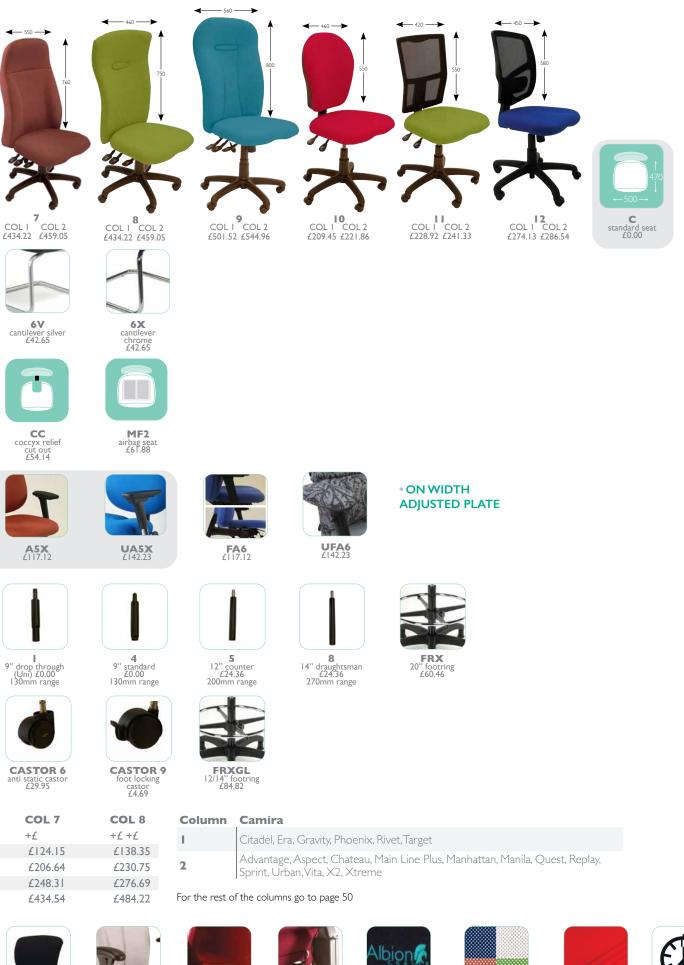

## Uni bespoke coding and options

BACK

**7** back only mechanism £0.00

**DR** £23.19

CASTOR/GLIDES

FABRIC COLUMNS

CASTOR I standard 50mm wheel / 42mm tower £0.00

UNI 57 / 67

UNI 77 / 87

SP

See fabric surcharges on page 54. All prices exclude VAT.

UNI 97

**5** independant seat and and back tilt £45.20

A petite seat £12.80

**A** £67.18 £83.66\*

**BL** 700mm £0.00

**UA** £100.64 £117.13\*

2

COL I COL 2 £189.96 £202.38

synchro seat and and back tilt £45.20

**C** standard seat £0.00

**BB** £16.73

brake loaded castor £24.33

сом

-£9.91

-£16.50

-£19.82

-£34.69

CASTOR 3 brake unloaded castor £12.60

COL 2

£12.41

£20.67

£24.83

£43.45

+£

**CASTOR** 4 pu castor £12.55

**5** COL I COL 2 £339.65 £360.32

**5SPY** 

synamics mechanism £121.31

MTO made to order seat £33.47

9 7" drop through £0.00 90mm range

17

COL I COL 2 £339.65 £360.32

**6B** cantilever black £0.00

MF memory foam £61.88

**UA4X** £142.23

GLIDE 5 56mm glide £0.00

£156.70 £188.00 £329.00

OTHER OPTIONS sacral pump £42.65

4

**PRICES FOR OTHER COLUMNS** 

UNI 07 / 17 / 27 / 37 / 47 / 107 / 117 / 127

BASED ON COLUMN I

**L2** two way adjustable lumbar £85.28

\*Fitted with width adjustable plate

thoracic pump £42.65

HR2

CASTOR 2

3

COL I COL 2 £209.45 £221.86

FOR PRODUCT DISCULLENCE

HD heavy duty mechanism £33.47

**XL** £42.65

4

COL I COL 2 £228.92 £241.33

Z ratchet included on HD versions £21.16

L large seat £24.36

**A3B** £117.12

COL 4

£44.35

£74.06

£88.70

£155.22

+£

HRI2 Uni 12 headrest £45.20

duo upholstery for seat and back £42.65

outside back UPH for plastic £20.66

AS anti static dissapates static £167.32

Albioni

EU embroidery upholstery £20.66

ow extended warranty £83.66