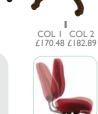

## Uni bespoke coding and options

BACK

**7** back only mechanism £0.00

**DR** £23.19

CASTOR/GLIDES

FABRIC COLUMNS

CASTOR I standard 50mm wheel / 42mm tower £0.00

UNI 57 / 67

UNI 77 / 87

SP

See fabric surcharges on page 54. All prices exclude VAT.

UNI 97

**5** independant seat and and back tilt £45.20

A petite seat £12.80

**A** £67.18 £83.66\*

**BL** 700mm £0.00

**UA** £100.64 £117.13\*

2

COL I COL 2 £189.96 £202.38

synchro seat and and back tilt £45.20

**C** standard seat £0.00

**BB** £16.73

brake loaded castor £24.33

сом